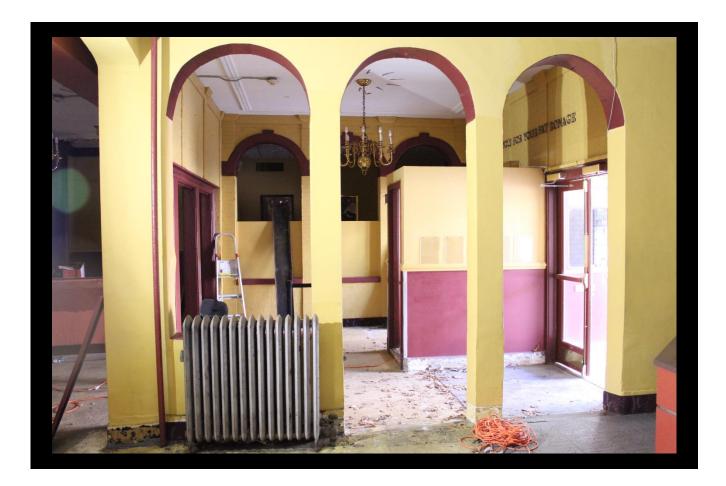

# INDEX TO PHOTOGRAPHS

LYONS THEATRE 14 Lincoln Place Madison, Morris County New Jersey

| Photograph No.<br>Photographer:<br>Date:<br>View:<br>Caption: | LYONS-01<br>Scott Wieczorek<br>June 18, 2020<br>Northeast<br>Front (southwest) elevation of the Lyons Theatre. |
|---------------------------------------------------------------|----------------------------------------------------------------------------------------------------------------|
| Photograph No.                                                | LYONS-02                                                                                                       |
| Photographer:<br>Date:                                        | Joseph Schuchman<br>June 18, 2020                                                                              |
| View:                                                         | Northeast                                                                                                      |
| Caption:                                                      | Front (southwest) elevation of the Lyons Theatre.                                                              |
| Photograph No.                                                | LYONS -03                                                                                                      |
| Photographer:                                                 | Joseph Schuchman                                                                                               |
| Date:                                                         | June 18, 2020                                                                                                  |
| View:                                                         | Northwest                                                                                                      |
| Caption:                                                      | Front (southwest) elevation of the Lyons Theatre.                                                              |
| Photograph No.                                                | LYONS -04                                                                                                      |
| Photographer:                                                 | Scott Wieczorek                                                                                                |
| Date:                                                         | June 18, 2020                                                                                                  |
| View:                                                         | Northwest                                                                                                      |
| Caption:                                                      | Front (southwest) elevation of the Lyons Theatre.                                                              |
| Photograph No.                                                | LYONS -05                                                                                                      |
| Photographer:                                                 | Joseph Schuchman                                                                                               |
| Date:                                                         | June 18, 2020                                                                                                  |
| View:                                                         | Northeast                                                                                                      |
| Caption:                                                      | Main entrance and ticket booth of the Lyons Theatre.                                                           |

## INDEX TO PHOTOGRAPHS

LYONS THEATRE 14 Lincoln Place Madison, Morris County New Jersey

| Photograph No. | LYONS-17                                                                |
|----------------|-------------------------------------------------------------------------|
| Photographer:  | Scott Wieczorek                                                         |
| Date:          | June 18, 2020                                                           |
| View:          | Northeast                                                               |
| Caption:       | Single story shed, northwest elevation, Lyons Theatre.                  |
| Photograph No. | LYONS-18                                                                |
| Photographer:  | Joseph Schuchman                                                        |
| Date:          | June 18, 2020                                                           |
| View:          | Southwest                                                               |
| Caption:       | Rear elevation, Lyons Theatre.                                          |
| Photograph No. | LYONS-19                                                                |
| Photographer:  | Joseph Schuchman                                                        |
| Date:          | June 18, 2020                                                           |
| View:          | Southeast                                                               |
| Caption:       | Main entrance lobby and ticket booth, Lyons Theatre                     |
| Photograph No. | LYONS-20                                                                |
| Photographer:  | Joseph Schuchman                                                        |
| Date:          | June 18, 2020                                                           |
| View:          | Southwest                                                               |
| Caption:       | Concession Stand, Lyons Theatre                                         |
| Photograph No. | LYONS-21                                                                |
| Photographer:  | Joseph Schuchman                                                        |
| Date:          | June 18, 2020                                                           |
| View:          | Northeast                                                               |
| Caption:       | Light fixture, entrance lobby, Lyons Theatre.                           |
| Photograph No. | LYONS-22                                                                |
| Photographer:  | Joseph Schuchman                                                        |
| Date:          | June 18, 2020                                                           |
| View:          | Southwest                                                               |
| Caption:       | View of central corridor looking towards entrance lobby, Lyons Theatre. |

#### Main Entrance and Ticket Booth View Northeast

June 18, 2020

Ticket Booth View Northeast

June 18, 2020

HAER No. NJ-XXXX (Page 7) LYONS THEATRE 14 Lincoln Place, Madison, Morris County, New Jersey

#### Main Entrance Lobby and Ticket Booth View Southeast

June 18, 2020

HAER No. NJ-XXXX (Page 20) LYONS THEATRE 14 Lincoln Place, Madison, Morris County, New Jersey

Concession Stand, View Southwest

June 18, 2020