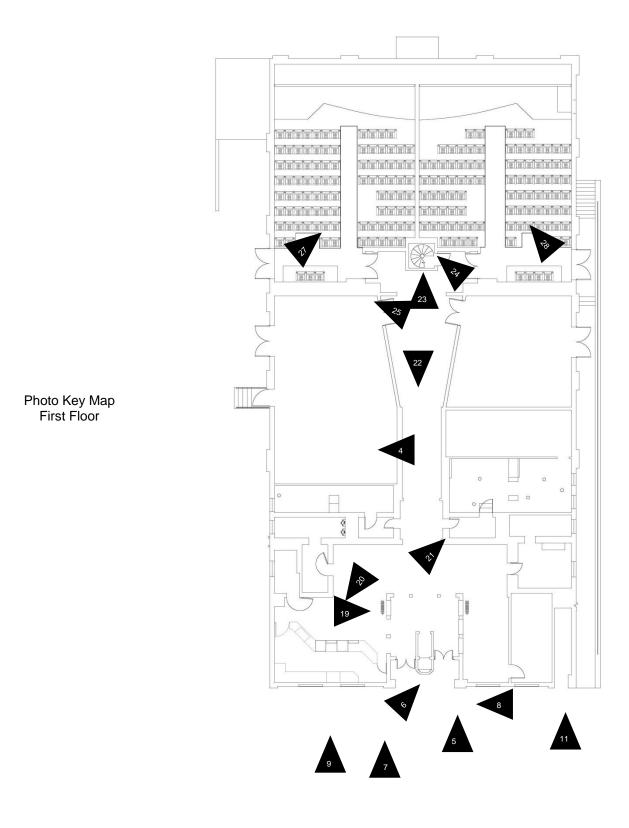

## INDEX TO PHOTOGRAPHS

LYONS THEATRE 14 Lincoln Place Madison, Morris County New Jersey

| Photograph No. | LYONS-17                                                                |
|----------------|-------------------------------------------------------------------------|
| Photographer:  | Scott Wieczorek                                                         |
| Date:          | June 18, 2020                                                           |
| View:          | Northeast                                                               |
| Caption:       | Single story shed, northwest elevation, Lyons Theatre.                  |
| Photograph No. | LYONS-18                                                                |
| Photographer:  | Joseph Schuchman                                                        |
| Date:          | June 18, 2020                                                           |
| View:          | Southwest                                                               |
| Caption:       | Rear elevation, Lyons Theatre.                                          |
| Photograph No. | LYONS-19                                                                |
| Photographer:  | Joseph Schuchman                                                        |
| Date:          | June 18, 2020                                                           |
| View:          | Southeast                                                               |
| Caption:       | Main entrance lobby and ticket booth, Lyons Theatre                     |
| Photograph No. | LYONS-20                                                                |
| Photographer:  | Joseph Schuchman                                                        |
| Date:          | June 18, 2020                                                           |
| View:          | Southwest                                                               |
| Caption:       | Concession Stand, Lyons Theatre                                         |
| Photograph No. | LYONS-21                                                                |
| Photographer:  | Joseph Schuchman                                                        |
| Date:          | June 18, 2020                                                           |
| View:          | Northeast                                                               |
| Caption:       | Light fixture, entrance lobby, Lyons Theatre.                           |
| Photograph No. | LYONS-22                                                                |
| Photographer:  | Joseph Schuchman                                                        |
| Date:          | June 18, 2020                                                           |
| View:          | Southwest                                                               |
| Caption:       | View of central corridor looking towards entrance lobby, Lyons Theatre. |

## INDEX TO PHOTOGRAPHS

LYONS THEATRE 14 Lincoln Place Madison, Morris County New Jersey

# INDEX TO PHOTOGRAPHS

LYONS THEATRE 14 Lincoln Place Madison, Morris County New Jersey

| Photograph No.                           | LYONS-23                                                                         |
|------------------------------------------|----------------------------------------------------------------------------------|
| Photographer:                            | Scott Wieczorek                                                                  |
| Date:                                    | June 18, 2020                                                                    |
| View:                                    | Northeast                                                                        |
| Caption:                                 | View of central corridor towards theatre access entrances.                       |
| Photograph No.                           | LYONS-24                                                                         |
| Photographer:                            | Joseph Schuchman                                                                 |
| Date:                                    | June 18, 2020                                                                    |
| View:                                    | Northwest                                                                        |
| Caption:                                 | View of spiral staircase access to second story projection rooms, Lyons Theatre. |
| Photograph No.                           | LYONS-25                                                                         |
| Photographer:                            | Joseph Schuchman                                                                 |
| Date:                                    | June 18, 2020                                                                    |
| View:                                    | Northwest                                                                        |
| Caption:                                 | Double door entrance, Theatre One, Lyons Theatre.                                |
| Photograph No.                           | LYONS-26                                                                         |
| Photographer:                            | Joseph Schuchman                                                                 |
| Date:                                    | June 18, 2020                                                                    |
| View:                                    | Southwest                                                                        |
| Caption:                                 | Seating area, Theatre One, Lyons Theatre.                                        |
| Photograph No.                           | LYONS-27                                                                         |
| Photographer:                            | Joseph Schuchman                                                                 |
| Date:                                    | June 18, 2020                                                                    |
| View:                                    | Northeast                                                                        |
| Caption:                                 | Seating area and screen, Theatre Two, Lyons Theatre.                             |
| Photograph No.<br>Photographer:<br>Date: | LYONS-28<br>Joseph Schuchman                                                     |

## INDEX TO PHOTOGRAPHS

LYONS THEATRE 14 Lincoln Place Madison, Morris County New Jersey

| Photograph No.                                                                                                                                                                      | LYONS-29                                                                                                                                                                                                                                                    |
|-------------------------------------------------------------------------------------------------------------------------------------------------------------------------------------|-------------------------------------------------------------------------------------------------------------------------------------------------------------------------------------------------------------------------------------------------------------|
| Photographer:                                                                                                                                                                       | Joseph Schuchman                                                                                                                                                                                                                                            |
| Date:                                                                                                                                                                               | June 18, 2020                                                                                                                                                                                                                                               |
| View:                                                                                                                                                                               | Southwest                                                                                                                                                                                                                                                   |
| Caption:                                                                                                                                                                            | Seating area, Theatre Four, Lyons Theatre.                                                                                                                                                                                                                  |
| _                                                                                                                                                                                   |                                                                                                                                                                                                                                                             |
| Photograph No.                                                                                                                                                                      | LYONS-30                                                                                                                                                                                                                                                    |
| Photographer:                                                                                                                                                                       | Joseph Schuchman                                                                                                                                                                                                                                            |
| Date:                                                                                                                                                                               | June 18, 2020                                                                                                                                                                                                                                               |
| View:                                                                                                                                                                               | Northeast                                                                                                                                                                                                                                                   |
| Caption:                                                                                                                                                                            | Stairwell access to second floor, Lyons Theatre.                                                                                                                                                                                                            |
| -                                                                                                                                                                                   |                                                                                                                                                                                                                                                             |
| Photograph No.                                                                                                                                                                      | LYONS-31                                                                                                                                                                                                                                                    |
| Photographer:                                                                                                                                                                       | Joseph Schuchman                                                                                                                                                                                                                                            |
| Date:                                                                                                                                                                               | June 18, 2020                                                                                                                                                                                                                                               |
| View:                                                                                                                                                                               | Northwest                                                                                                                                                                                                                                                   |
| Caption:                                                                                                                                                                            | Second floor access corridor looking towards rooftop access ladder, Lyons Theatre.                                                                                                                                                                          |
| -                                                                                                                                                                                   |                                                                                                                                                                                                                                                             |
|                                                                                                                                                                                     |                                                                                                                                                                                                                                                             |
| Photograph No.                                                                                                                                                                      | LYONS-32                                                                                                                                                                                                                                                    |
| Photograph No.<br>Photographer:                                                                                                                                                     | LYONS-32<br>Joseph Schuchman                                                                                                                                                                                                                                |
| •                                                                                                                                                                                   |                                                                                                                                                                                                                                                             |
| Photographer:                                                                                                                                                                       | Joseph Schuchman                                                                                                                                                                                                                                            |
| Photographer:<br>Date:<br>View:                                                                                                                                                     | Joseph Schuchman<br>June 18, 2020<br>Southeast                                                                                                                                                                                                              |
| Photographer:<br>Date:                                                                                                                                                              | Joseph Schuchman<br>June 18, 2020                                                                                                                                                                                                                           |
| Photographer:<br>Date:<br>View:                                                                                                                                                     | Joseph Schuchman<br>June 18, 2020<br>Southeast                                                                                                                                                                                                              |
| Photographer:<br>Date:<br>View:<br>Caption:<br>Photograph No.                                                                                                                       | Joseph Schuchman<br>June 18, 2020<br>Southeast<br>Second floor office, Lyons Theatre.                                                                                                                                                                       |
| Photographer:<br>Date:<br>View:<br>Caption:                                                                                                                                         | Joseph Schuchman<br>June 18, 2020<br>Southeast<br>Second floor office, Lyons Theatre.                                                                                                                                                                       |
| Photographer:<br>Date:<br>View:<br>Caption:<br>Photograph No.<br>Photographer:                                                                                                      | Joseph Schuchman<br>June 18, 2020<br>Southeast<br>Second floor office, Lyons Theatre.<br>LYONS-33<br>Joseph Schuchman                                                                                                                                       |
| Photographer:<br>Date:<br>View:<br>Caption:<br>Photograph No.<br>Photographer:<br>Date:<br>View:                                                                                    | Joseph Schuchman<br>June 18, 2020<br>Southeast<br>Second floor office, Lyons Theatre.<br>LYONS-33<br>Joseph Schuchman<br>June 18, 2020<br>Northwest                                                                                                         |
| Photographer:<br>Date:<br>View:<br>Caption:<br>Photograph No.<br>Photographer:<br>Date:                                                                                             | Joseph Schuchman<br>June 18, 2020<br>Southeast<br>Second floor office, Lyons Theatre.<br>LYONS-33<br>Joseph Schuchman<br>June 18, 2020                                                                                                                      |
| Photographer:<br>Date:<br>View:<br>Caption:<br>Photograph No.<br>Photographer:<br>Date:<br>View:<br>Caption:                                                                        | Joseph Schuchman<br>June 18, 2020<br>Southeast<br>Second floor office, Lyons Theatre.<br>LYONS-33<br>Joseph Schuchman<br>June 18, 2020<br>Northwest                                                                                                         |
| Photographer:<br>Date:<br>View:<br>Caption:<br>Photograph No.<br>Photographer:<br>Date:<br>View:<br>Caption:<br>Photograph No.                                                      | Joseph Schuchman<br>June 18, 2020<br>Southeast<br>Second floor office, Lyons Theatre.<br>LYONS-33<br>Joseph Schuchman<br>June 18, 2020<br>Northwest<br>Rooftop access ladder, Second Floor, Lyons Theatre.                                                  |
| Photographer:<br>Date:<br>View:<br>Caption:<br>Photograph No.<br>Photographer:<br>Date:<br>View:<br>Caption:                                                                        | Joseph Schuchman<br>June 18, 2020<br>Southeast<br>Second floor office, Lyons Theatre.<br>LYONS-33<br>Joseph Schuchman<br>June 18, 2020<br>Northwest<br>Rooftop access ladder, Second Floor, Lyons Theatre.                                                  |
| Photographer:<br>Date:<br>View:<br>Caption:<br>Photograph No.<br>Photographer:<br>Date:<br>View:<br>Caption:<br>Photograph No.<br>Photographer:                                     | Joseph Schuchman<br>June 18, 2020<br>Southeast<br>Second floor office, Lyons Theatre.<br>LYONS-33<br>Joseph Schuchman<br>June 18, 2020<br>Northwest<br>Rooftop access ladder, Second Floor, Lyons Theatre.                                                  |
| Photographer:<br>Date:<br>View:<br>Caption:<br>Photograph No.<br>Photographer:<br>Date:<br>View:<br>Caption:<br>Photograph No.<br>Photograph No.<br>Photographer:<br>Date:<br>Date: | Joseph Schuchman<br>June 18, 2020<br>Southeast<br>Second floor office, Lyons Theatre.<br>LYONS-33<br>Joseph Schuchman<br>June 18, 2020<br>Northwest<br>Rooftop access ladder, Second Floor, Lyons Theatre.<br>LYONS-34<br>Joseph Schuchman<br>June 18, 2020 |