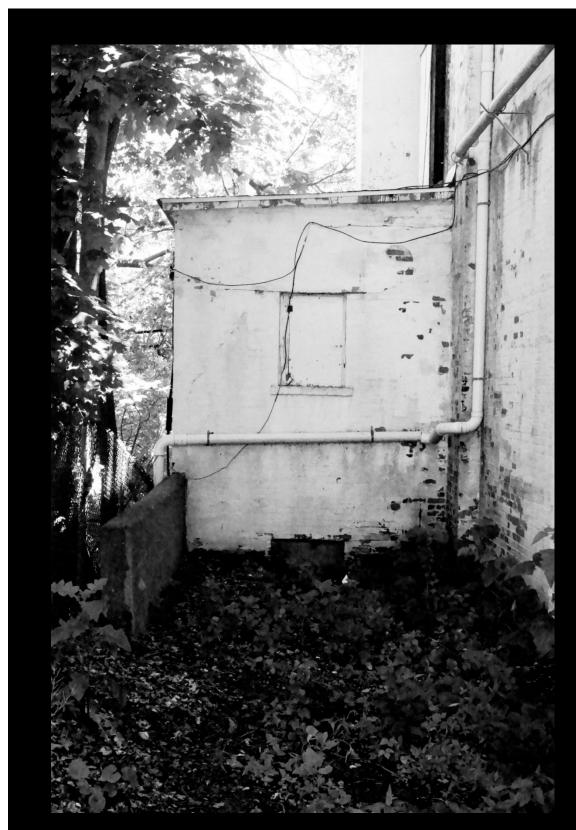

## INDEX TO PHOTOGRAPHS

LYONS THEATRE 14 Lincoln Place Madison, Morris County New Jersey

| Photograph No. | LYONS-11                                                  |
|----------------|-----------------------------------------------------------|
| Photographer:  | Joseph Schuchman                                          |
| Date:          | June 18, 2020                                             |
| View:          | Northeast                                                 |
| Caption:       | Stairwell entrance, front elevation, Lyons Theatre.       |
| Photograph No. | LYONS-12                                                  |
| Photographer:  | Joseph Schuchman                                          |
| Date:          | June 18, 2020                                             |
| View:          | Southwest                                                 |
| Caption:       | Detail of stepped gable, Lyons Theatre.                   |
| Photograph No. | LYONS-13                                                  |
| Photographer:  | Scott Wieczorek                                           |
| Date:          | June 18, 2020                                             |
| View:          | Northeast                                                 |
| Caption:       | Southeast elevation, Lyons Theatre.                       |
| Photograph No. | LYONS-14                                                  |
| Photographer:  | Joseph Schuchman                                          |
| Date:          | June 18, 2020                                             |
| View:          | Northwest                                                 |
| Caption:       | Retaining wall, southeast elevation, Lyons Theatre        |
| Photograph No. | LYONS-15                                                  |
| Photographer:  | Joseph Schuchman                                          |
| Date:          | June 18, 2020                                             |
| View:          | Southwest                                                 |
| Caption:       | Southeast and rear (northeast) elevations, Lyons Theatre. |
| Photograph No. | LYONS-16                                                  |
| Photographer:  | Scott Wieczorek                                           |
| Date:          | June 18, 2020                                             |
| View:          | Northeast                                                 |
| Caption:       | Northwest elevation, Lyons Theatre.                       |

Scott Wieczorek

HAER No. NJ-XXXX (Page 14) LYONS THEATRE 14 Lincoln Place, Madison, Morris County, New Jersey

## Retaining Wall, Southeast Elevation View Northwest

June 18, 2020

HAER No. NJ-XXXX (Page 15) LYONS THEATRE 14 Lincoln Place, Madison, Morris County, New Jersey