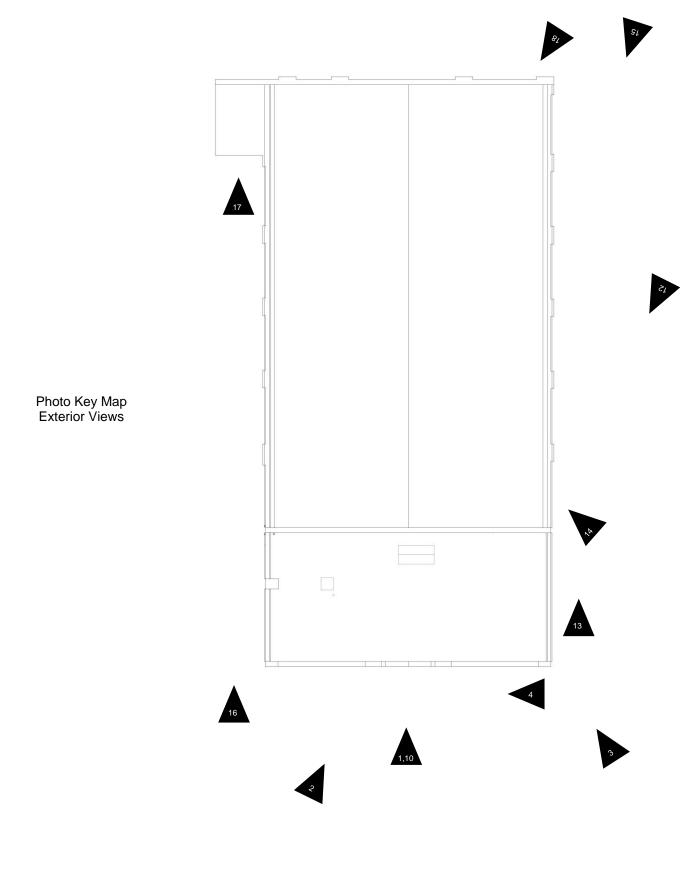

# INDEX TO PHOTOGRAPHS

LYONS THEATRE 14 Lincoln Place Madison, Morris County New Jersey

| Photograph No.<br>Photographer:<br>Date:<br>View:<br>Caption: | LYONS-01<br>Scott Wieczorek<br>June 18, 2020<br>Northeast<br>Front (southwest) elevation of the Lyons Theatre. |
|---------------------------------------------------------------|----------------------------------------------------------------------------------------------------------------|
| Photograph No.                                                | LYONS-02                                                                                                       |
| Photographer:<br>Date:                                        | Joseph Schuchman<br>June 18, 2020                                                                              |
| View:                                                         | Northeast                                                                                                      |
| Caption:                                                      | Front (southwest) elevation of the Lyons Theatre.                                                              |
| Photograph No.                                                | LYONS -03                                                                                                      |
| Photographer:                                                 | Joseph Schuchman                                                                                               |
| Date:                                                         | June 18, 2020                                                                                                  |
| View:                                                         | Northwest                                                                                                      |
| Caption:                                                      | Front (southwest) elevation of the Lyons Theatre.                                                              |
| Photograph No.                                                | LYONS -04                                                                                                      |
| Photographer:                                                 | Scott Wieczorek                                                                                                |
| Date:                                                         | June 18, 2020                                                                                                  |
| View:                                                         | Northwest                                                                                                      |
| Caption:                                                      | Front (southwest) elevation of the Lyons Theatre.                                                              |
| Photograph No.                                                | LYONS -05                                                                                                      |
| Photographer:                                                 | Joseph Schuchman                                                                                               |
| Date:                                                         | June 18, 2020                                                                                                  |
| View:                                                         | Northeast                                                                                                      |
| Caption:                                                      | Main entrance and ticket booth of the Lyons Theatre.                                                           |

## INDEX TO PHOTOGRAPHS

LYONS THEATRE 14 Lincoln Place Madison, Morris County New Jersey

| Photograph No. | LYONS-06                                                           |
|----------------|--------------------------------------------------------------------|
| Photographer:  | Joseph Schuchman                                                   |
| Date:          | June 18, 2020                                                      |
| View:          | Northeast                                                          |
| Caption:       | Ticket booth, Lyons Theatre.                                       |
| Photograph No. | LYONS-07                                                           |
| Photographer:  | Joseph Schuchman                                                   |
| Date:          | June 18, 2020                                                      |
| View:          | Northeast                                                          |
| Caption:       | Underside of marque, Lyons Theatre.                                |
| Photograph No. | LYONS-08                                                           |
| Photographer:  | Joseph Schuchman                                                   |
| Date:          | June 18, 2020                                                      |
| View:          | Northwest                                                          |
| Caption:       | Underside of marque, Lyons Theatre.                                |
| Photograph No. | LYONS-09                                                           |
| Photographer:  | Joseph Schuchman                                                   |
| Date:          | June 18, 2020                                                      |
| View:          | Northeast                                                          |
| Caption:       | Signage display case and surround, Lyons Theatre                   |
| Photograph No. | LYONS-10                                                           |
| Photographer:  | Scott Wieczorek                                                    |
| Date:          | June 18, 2020                                                      |
| View:          | Northeast                                                          |
| Caption:       | Inscribed sign panel, front gable, "Lyons, Madison Theatre, 1925". |
|                |                                                                    |

## INDEX TO PHOTOGRAPHS

LYONS THEATRE 14 Lincoln Place Madison, Morris County New Jersey

| Photograph No. | LYONS-11                                                  |
|----------------|-----------------------------------------------------------|
| Photographer:  | Joseph Schuchman                                          |
| Date:          | June 18, 2020                                             |
| View:          | Northeast                                                 |
| Caption:       | Stairwell entrance, front elevation, Lyons Theatre.       |
| Photograph No. | LYONS-12                                                  |
| Photographer:  | Joseph Schuchman                                          |
| Date:          | June 18, 2020                                             |
| View:          | Southwest                                                 |
| Caption:       | Detail of stepped gable, Lyons Theatre.                   |
| Photograph No. | LYONS-13                                                  |
| Photographer:  | Scott Wieczorek                                           |
| Date:          | June 18, 2020                                             |
| View:          | Northeast                                                 |
| Caption:       | Southeast elevation, Lyons Theatre.                       |
| Photograph No. | LYONS-14                                                  |
| Photographer:  | Joseph Schuchman                                          |
| Date:          | June 18, 2020                                             |
| View:          | Northwest                                                 |
| Caption:       | Retaining wall, southeast elevation, Lyons Theatre        |
| Photograph No. | LYONS-15                                                  |
| Photographer:  | Joseph Schuchman                                          |
| Date:          | June 18, 2020                                             |
| View:          | Southwest                                                 |
| Caption:       | Southeast and rear (northeast) elevations, Lyons Theatre. |
| Photograph No. | LYONS-16                                                  |
| Photographer:  | Scott Wieczorek                                           |
| Date:          | June 18, 2020                                             |
| View:          | Northeast                                                 |
| Caption:       | Northwest elevation, Lyons Theatre.                       |

## INDEX TO PHOTOGRAPHS

LYONS THEATRE 14 Lincoln Place Madison, Morris County New Jersey

| Photograph No. | LYONS-17                                                                |
|----------------|-------------------------------------------------------------------------|
| Photographer:  | Scott Wieczorek                                                         |
| Date:          | June 18, 2020                                                           |
| View:          | Northeast                                                               |
| Caption:       | Single story shed, northwest elevation, Lyons Theatre.                  |
| Photograph No. | LYONS-18                                                                |
| Photographer:  | Joseph Schuchman                                                        |
| Date:          | June 18, 2020                                                           |
| View:          | Southwest                                                               |
| Caption:       | Rear elevation, Lyons Theatre.                                          |
| Photograph No. | LYONS-19                                                                |
| Photographer:  | Joseph Schuchman                                                        |
| Date:          | June 18, 2020                                                           |
| View:          | Southeast                                                               |
| Caption:       | Main entrance lobby and ticket booth, Lyons Theatre                     |
| Photograph No. | LYONS-20                                                                |
| Photographer:  | Joseph Schuchman                                                        |
| Date:          | June 18, 2020                                                           |
| View:          | Southwest                                                               |
| Caption:       | Concession Stand, Lyons Theatre                                         |
| Photograph No. | LYONS-21                                                                |
| Photographer:  | Joseph Schuchman                                                        |
| Date:          | June 18, 2020                                                           |
| View:          | Northeast                                                               |
| Caption:       | Light fixture, entrance lobby, Lyons Theatre.                           |
| Photograph No. | LYONS-22                                                                |
| Photographer:  | Joseph Schuchman                                                        |
| Date:          | June 18, 2020                                                           |
| View:          | Southwest                                                               |
| Caption:       | View of central corridor looking towards entrance lobby, Lyons Theatre. |