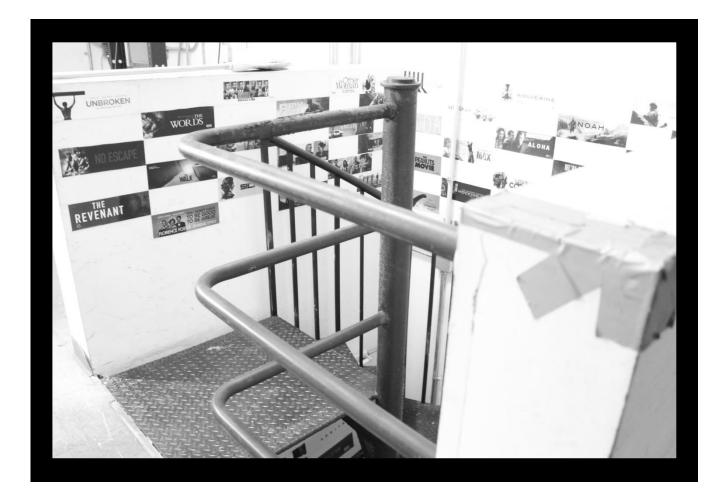

#### HAER No. NJ-XXXX (Page 24) LYONS THEATRE 14 Lincoln Place, Madison, Morris County, New Jersey

View of Spiral Staircase Access to Second Story Projection Rooms View Northwest

June 18, 2020

#### Spiral Staircase, Second Floor Access View Northwest

June 18, 2020

HAER No. NJ-XXXX (Page 36) LYONS THEATRE 14 Lincoln Place, Madison, Morris County, New Jersey