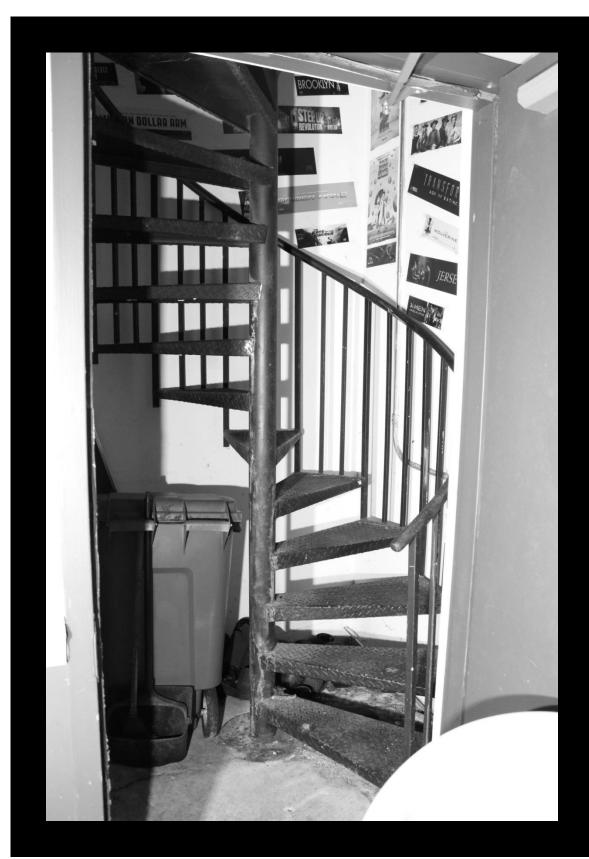

#### HAER No. NJ-XXXX (Page 24) LYONS THEATRE 14 Lincoln Place, Madison, Morris County, New Jersey

View of Spiral Staircase Access to Second Story Projection Rooms View Northwest

June 18, 2020

#### Spiral Staircase, Second Floor Access View Northwest

June 18, 2020

HAER No. NJ-XXXX (Page 36) LYONS THEATRE 14 Lincoln Place, Madison, Morris County, New Jersey