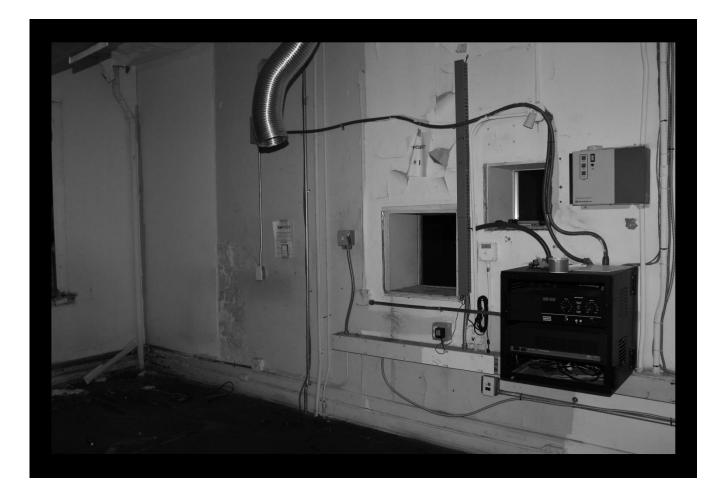

Second Floor Office View Southeast

June 18, 2020

Rooftop Access Ladder from Second Floor Corridor View Northwest

> June 18, 2020

HAER No. NJ-XXXX (Page 34) LYONS THEATRE 14 Lincoln Place, Madison, Morris County, New Jersey

Second Floor Projection Room, Theatre Two, View Northwest

June 18, 2020

HAER No. NJ-XXXX (Page 35) LYONS THEATRE 14 Lincoln Place, Madison, Morris County, New Jersey