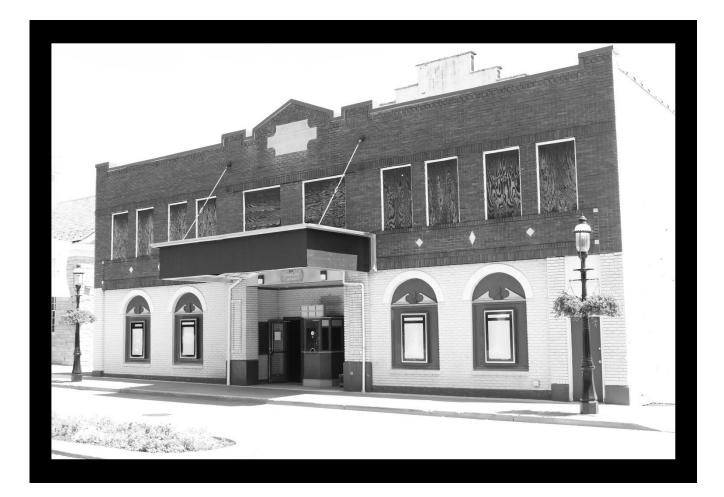

# INDEX TO PHOTOGRAPHS

LYONS THEATRE 14 Lincoln Place Madison, Morris County New Jersey

| Photograph No.<br>Photographer:<br>Date:<br>View:<br>Caption: | LYONS-01<br>Scott Wieczorek<br>June 18, 2020<br>Northeast<br>Front (southwest) elevation of the Lyons Theatre. |
|---------------------------------------------------------------|----------------------------------------------------------------------------------------------------------------|
| Photograph No.                                                | LYONS-02                                                                                                       |
| Photographer:<br>Date:                                        | Joseph Schuchman<br>June 18, 2020                                                                              |
| View:                                                         | Northeast                                                                                                      |
| Caption:                                                      | Front (southwest) elevation of the Lyons Theatre.                                                              |
| Photograph No.                                                | LYONS -03                                                                                                      |
| Photographer:                                                 | Joseph Schuchman                                                                                               |
| Date:                                                         | June 18, 2020                                                                                                  |
| View:                                                         | Northwest                                                                                                      |
| Caption:                                                      | Front (southwest) elevation of the Lyons Theatre.                                                              |
| Photograph No.                                                | LYONS -04                                                                                                      |
| Photographer:                                                 | Scott Wieczorek                                                                                                |
| Date:                                                         | June 18, 2020                                                                                                  |
| View:                                                         | Northwest                                                                                                      |
| Caption:                                                      | Front (southwest) elevation of the Lyons Theatre.                                                              |
| Photograph No.                                                | LYONS -05                                                                                                      |
| Photographer:                                                 | Joseph Schuchman                                                                                               |
| Date:                                                         | June 18, 2020                                                                                                  |
| View:                                                         | Northeast                                                                                                      |
| Caption:                                                      | Main entrance and ticket booth of the Lyons Theatre.                                                           |

Front (Southwest) Elevation View Northeast

June 18, 2020

HAER No. NJ-XXXX (Page 3) LYONS THEATRE 14 Lincoln Place, Madison, Morris County, New Jersey

Front (southwest) elevation View Northwest

June 18, 2020

Front (Southwest) Elevation View Northwest June 18, 2020 Scott Wieczorek HAER No. NJ-XXXX (Page 5) LYONS THEATRE 14 Lincoln Place, Madison, Morris County, New Jersey