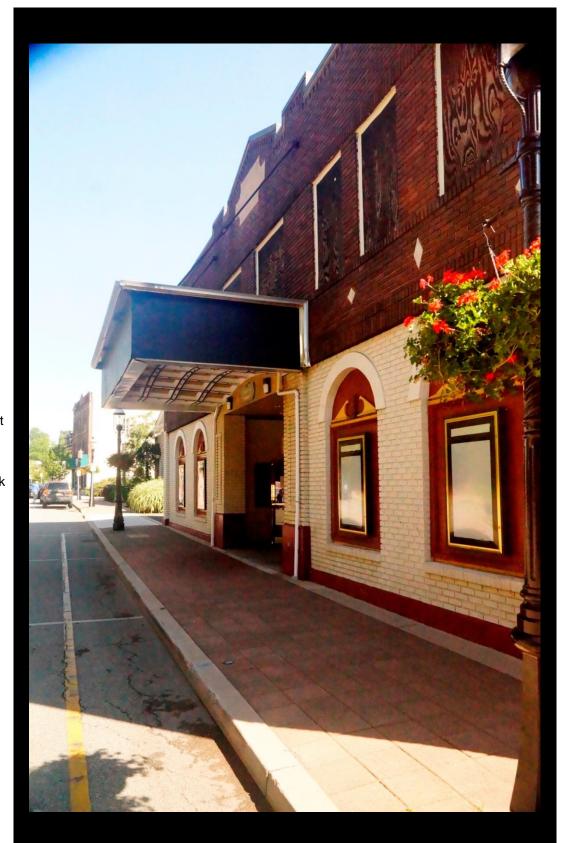

# INDEX TO PHOTOGRAPHS

LYONS THEATRE 14 Lincoln Place Madison, Morris County New Jersey

| Photograph No.<br>Photographer:<br>Date:<br>View:<br>Caption: | LYONS-01<br>Scott Wieczorek<br>June 18, 2020<br>Northeast<br>Front (southwest) elevation of the Lyons Theatre. |
|---------------------------------------------------------------|----------------------------------------------------------------------------------------------------------------|
| Photograph No.                                                | LYONS-02                                                                                                       |
| Photographer:<br>Date:                                        | Joseph Schuchman<br>June 18, 2020                                                                              |
| View:                                                         | Northeast                                                                                                      |
| Caption:                                                      | Front (southwest) elevation of the Lyons Theatre.                                                              |
| Photograph No.                                                | LYONS -03                                                                                                      |
| Photographer:                                                 | Joseph Schuchman                                                                                               |
| Date:                                                         | June 18, 2020                                                                                                  |
| View:                                                         | Northwest                                                                                                      |
| Caption:                                                      | Front (southwest) elevation of the Lyons Theatre.                                                              |
| Photograph No.                                                | LYONS -04                                                                                                      |
| Photographer:                                                 | Scott Wieczorek                                                                                                |
| Date:                                                         | June 18, 2020                                                                                                  |
| View:                                                         | Northwest                                                                                                      |
| Caption:                                                      | Front (southwest) elevation of the Lyons Theatre.                                                              |
| Photograph No.                                                | LYONS -05                                                                                                      |
| Photographer:                                                 | Joseph Schuchman                                                                                               |
| Date:                                                         | June 18, 2020                                                                                                  |
| View:                                                         | Northeast                                                                                                      |
| Caption:                                                      | Main entrance and ticket booth of the Lyons Theatre.                                                           |

## INDEX TO PHOTOGRAPHS

LYONS THEATRE 14 Lincoln Place Madison, Morris County New Jersey

| Photograph No. | LYONS-06                                                           |
|----------------|--------------------------------------------------------------------|
| Photographer:  | Joseph Schuchman                                                   |
| Date:          | June 18, 2020                                                      |
| View:          | Northeast                                                          |
| Caption:       | Ticket booth, Lyons Theatre.                                       |
| Photograph No. | LYONS-07                                                           |
| Photographer:  | Joseph Schuchman                                                   |
| Date:          | June 18, 2020                                                      |
| View:          | Northeast                                                          |
| Caption:       | Underside of marque, Lyons Theatre.                                |
| Photograph No. | LYONS-08                                                           |
| Photographer:  | Joseph Schuchman                                                   |
| Date:          | June 18, 2020                                                      |
| View:          | Northwest                                                          |
| Caption:       | Underside of marque, Lyons Theatre.                                |
| Photograph No. | LYONS-09                                                           |
| Photographer:  | Joseph Schuchman                                                   |
| Date:          | June 18, 2020                                                      |
| View:          | Northeast                                                          |
| Caption:       | Signage display case and surround, Lyons Theatre                   |
| Photograph No. | LYONS-10                                                           |
| Photographer:  | Scott Wieczorek                                                    |
| Date:          | June 18, 2020                                                      |
| View:          | Northeast                                                          |
| Caption:       | Inscribed sign panel, front gable, "Lyons, Madison Theatre, 1925". |
|                |                                                                    |

#### Main Entrance and Ticket Booth View Northeast

June 18, 2020

Ticket Booth View Northeast

June 18, 2020

HAER No. NJ-XXXX (Page 7) LYONS THEATRE 14 Lincoln Place, Madison, Morris County, New Jersey

#### Detail of Underside of Marque View Northeast

June 18, 2020