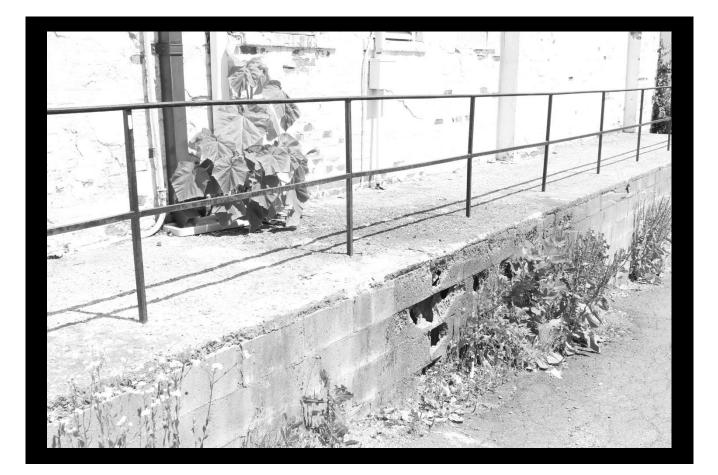

## INDEX TO PHOTOGRAPHS

LYONS THEATRE 14 Lincoln Place Madison, Morris County New Jersey

| Photograph No. | LYONS-11                                                  |
|----------------|-----------------------------------------------------------|
| Photographer:  | Joseph Schuchman                                          |
| Date:          | June 18, 2020                                             |
| View:          | Northeast                                                 |
| Caption:       | Stairwell entrance, front elevation, Lyons Theatre.       |
| Photograph No. | LYONS-12                                                  |
| Photographer:  | Joseph Schuchman                                          |
| Date:          | June 18, 2020                                             |
| View:          | Southwest                                                 |
| Caption:       | Detail of stepped gable, Lyons Theatre.                   |
| Photograph No. | LYONS-13                                                  |
| Photographer:  | Scott Wieczorek                                           |
| Date:          | June 18, 2020                                             |
| View:          | Northeast                                                 |
| Caption:       | Southeast elevation, Lyons Theatre.                       |
| Photograph No. | LYONS-14                                                  |
| Photographer:  | Joseph Schuchman                                          |
| Date:          | June 18, 2020                                             |
| View:          | Northwest                                                 |
| Caption:       | Retaining wall, southeast elevation, Lyons Theatre        |
| Photograph No. | LYONS-15                                                  |
| Photographer:  | Joseph Schuchman                                          |
| Date:          | June 18, 2020                                             |
| View:          | Southwest                                                 |
| Caption:       | Southeast and rear (northeast) elevations, Lyons Theatre. |
| Photograph No. | LYONS-16                                                  |
| Photographer:  | Scott Wieczorek                                           |
| Date:          | June 18, 2020                                             |
| View:          | Northeast                                                 |
| Caption:       | Northwest elevation, Lyons Theatre.                       |

## Retaining Wall, Southeast Elevation View Northwest

June 18, 2020

HAER No. NJ-XXXX (Page 15) LYONS THEATRE 14 Lincoln Place, Madison, Morris County, New Jersey