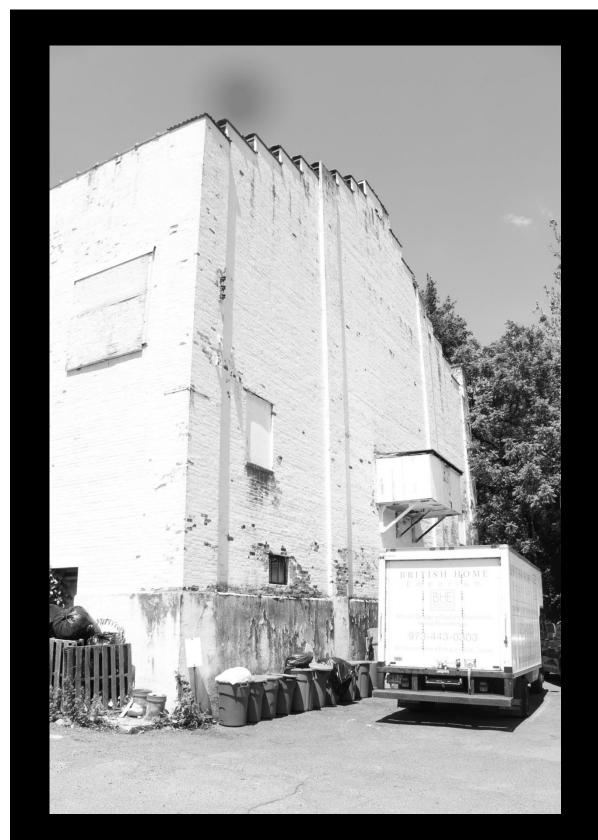

## INDEX TO PHOTOGRAPHS

LYONS THEATRE 14 Lincoln Place Madison, Morris County New Jersey

| Photograph No. | LYONS-11                                                  |
|----------------|-----------------------------------------------------------|
| Photographer:  | Joseph Schuchman                                          |
| Date:          | June 18, 2020                                             |
| View:          | Northeast                                                 |
| Caption:       | Stairwell entrance, front elevation, Lyons Theatre.       |
| Photograph No. | LYONS-12                                                  |
| Photographer:  | Joseph Schuchman                                          |
| Date:          | June 18, 2020                                             |
| View:          | Southwest                                                 |
| Caption:       | Detail of stepped gable, Lyons Theatre.                   |
| Photograph No. | LYONS-13                                                  |
| Photographer:  | Scott Wieczorek                                           |
| Date:          | June 18, 2020                                             |
| View:          | Northeast                                                 |
| Caption:       | Southeast elevation, Lyons Theatre.                       |
| Photograph No. | LYONS-14                                                  |
| Photographer:  | Joseph Schuchman                                          |
| Date:          | June 18, 2020                                             |
| View:          | Northwest                                                 |
| Caption:       | Retaining wall, southeast elevation, Lyons Theatre        |
| Photograph No. | LYONS-15                                                  |
| Photographer:  | Joseph Schuchman                                          |
| Date:          | June 18, 2020                                             |
| View:          | Southwest                                                 |
| Caption:       | Southeast and rear (northeast) elevations, Lyons Theatre. |
| Photograph No. | LYONS-16                                                  |
| Photographer:  | Scott Wieczorek                                           |
| Date:          | June 18, 2020                                             |
| View:          | Northeast                                                 |
| Caption:       | Northwest elevation, Lyons Theatre.                       |

## INDEX TO PHOTOGRAPHS

LYONS THEATRE 14 Lincoln Place Madison, Morris County New Jersey

| Photograph No. | LYONS-17                                                                |
|----------------|-------------------------------------------------------------------------|
| Photographer:  | Scott Wieczorek                                                         |
| Date:          | June 18, 2020                                                           |
| View:          | Northeast                                                               |
| Caption:       | Single story shed, northwest elevation, Lyons Theatre.                  |
| Photograph No. | LYONS-18                                                                |
| Photographer:  | Joseph Schuchman                                                        |
| Date:          | June 18, 2020                                                           |
| View:          | Southwest                                                               |
| Caption:       | Rear elevation, Lyons Theatre.                                          |
| Photograph No. | LYONS-19                                                                |
| Photographer:  | Joseph Schuchman                                                        |
| Date:          | June 18, 2020                                                           |
| View:          | Southeast                                                               |
| Caption:       | Main entrance lobby and ticket booth, Lyons Theatre                     |
| Photograph No. | LYONS-20                                                                |
| Photographer:  | Joseph Schuchman                                                        |
| Date:          | June 18, 2020                                                           |
| View:          | Southwest                                                               |
| Caption:       | Concession Stand, Lyons Theatre                                         |
| Photograph No. | LYONS-21                                                                |
| Photographer:  | Joseph Schuchman                                                        |
| Date:          | June 18, 2020                                                           |
| View:          | Northeast                                                               |
| Caption:       | Light fixture, entrance lobby, Lyons Theatre.                           |
| Photograph No. | LYONS-22                                                                |
| Photographer:  | Joseph Schuchman                                                        |
| Date:          | June 18, 2020                                                           |
| View:          | Southwest                                                               |
| Caption:       | View of central corridor looking towards entrance lobby, Lyons Theatre. |

Detail of Stepped Roofline Gable View Southwest

June 18, 2020

HAER No. NJ-XXXX (Page 13) LYONS THEATRE 14 Lincoln Place, Madison, Morris County, New Jersey

Southeast Elevation View Northeast

June 18, 2020

Scott Wieczorek

HAER No. NJ-XXXX (Page 14) LYONS THEATRE 14 Lincoln Place, Madison, Morris County, New Jersey