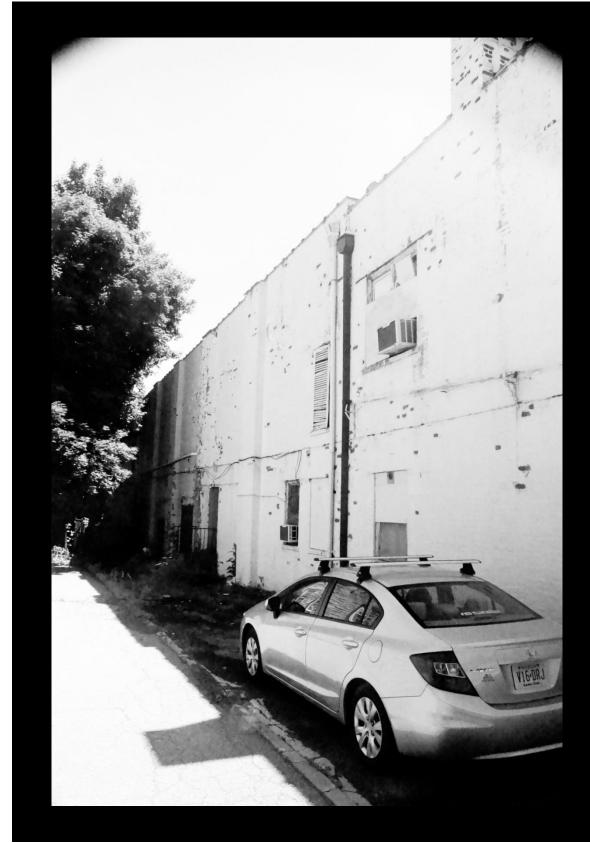

## INDEX TO PHOTOGRAPHS

LYONS THEATRE 14 Lincoln Place Madison, Morris County New Jersey

| Photograph No. | LYONS-17                                                                |
|----------------|-------------------------------------------------------------------------|
| Photographer:  | Scott Wieczorek                                                         |
| Date:          | June 18, 2020                                                           |
| View:          | Northeast                                                               |
| Caption:       | Single story shed, northwest elevation, Lyons Theatre.                  |
| Photograph No. | LYONS-18                                                                |
| Photographer:  | Joseph Schuchman                                                        |
| Date:          | June 18, 2020                                                           |
| View:          | Southwest                                                               |
| Caption:       | Rear elevation, Lyons Theatre.                                          |
| Photograph No. | LYONS-19                                                                |
| Photographer:  | Joseph Schuchman                                                        |
| Date:          | June 18, 2020                                                           |
| View:          | Southeast                                                               |
| Caption:       | Main entrance lobby and ticket booth, Lyons Theatre                     |
| Photograph No. | LYONS-20                                                                |
| Photographer:  | Joseph Schuchman                                                        |
| Date:          | June 18, 2020                                                           |
| View:          | Southwest                                                               |
| Caption:       | Concession Stand, Lyons Theatre                                         |
| Photograph No. | LYONS-21                                                                |
| Photographer:  | Joseph Schuchman                                                        |
| Date:          | June 18, 2020                                                           |
| View:          | Northeast                                                               |
| Caption:       | Light fixture, entrance lobby, Lyons Theatre.                           |
| Photograph No. | LYONS-22                                                                |
| Photographer:  | Joseph Schuchman                                                        |
| Date:          | June 18, 2020                                                           |
| View:          | Southwest                                                               |
| Caption:       | View of central corridor looking towards entrance lobby, Lyons Theatre. |

## HAER No. NJ-XXXX (Page 16) LYONS THEATRE 14 Lincoln Place, Madison, Morris County, New Jersey

Northwest Elevation View Northeast

June 18, 2020

Scott Wieczorek

Single Story Shed Appendage, Northwest Elevation View Northeast