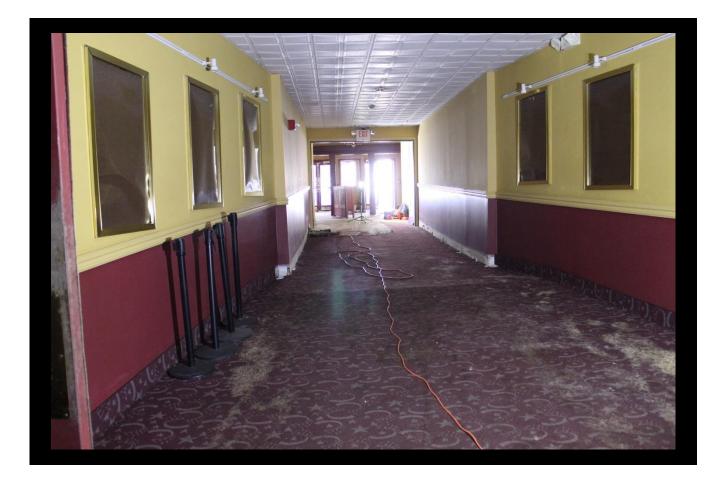

#### View of Central Corridor Looking Towards Entrance Lobby View Southwest

June 18, 2020

HAER No. NJ-XXXX (Page 23) LYONS THEATRE 14 Lincoln Place, Madison, Morris County, New Jersey

#### View of Central Corridor Towards Theatre Entrance Doors View Northeast

June 18, 2020

Scott Wieczorek