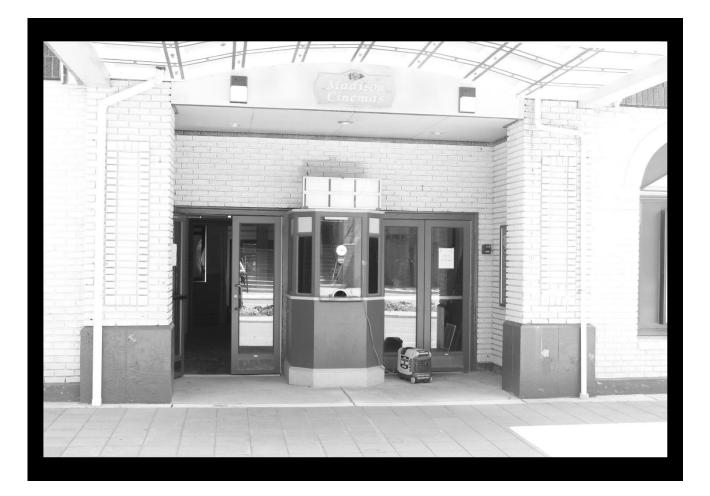

# INDEX TO PHOTOGRAPHS

LYONS THEATRE 14 Lincoln Place Madison, Morris County New Jersey

| Photograph No.<br>Photographer:<br>Date:<br>View:<br>Caption: | LYONS-01<br>Scott Wieczorek<br>June 18, 2020<br>Northeast<br>Front (southwest) elevation of the Lyons Theatre. |
|---------------------------------------------------------------|----------------------------------------------------------------------------------------------------------------|
| Photograph No.                                                | LYONS-02                                                                                                       |
| Photographer:<br>Date:                                        | Joseph Schuchman<br>June 18, 2020                                                                              |
| View:                                                         | Northeast                                                                                                      |
| Caption:                                                      | Front (southwest) elevation of the Lyons Theatre.                                                              |
| Photograph No.                                                | LYONS -03                                                                                                      |
| Photographer:                                                 | Joseph Schuchman                                                                                               |
| Date:                                                         | June 18, 2020                                                                                                  |
| View:                                                         | Northwest                                                                                                      |
| Caption:                                                      | Front (southwest) elevation of the Lyons Theatre.                                                              |
| Photograph No.                                                | LYONS -04                                                                                                      |
| Photographer:                                                 | Scott Wieczorek                                                                                                |
| Date:                                                         | June 18, 2020                                                                                                  |
| View:                                                         | Northwest                                                                                                      |
| Caption:                                                      | Front (southwest) elevation of the Lyons Theatre.                                                              |
| Photograph No.                                                | LYONS -05                                                                                                      |
| Photographer:                                                 | Joseph Schuchman                                                                                               |
| Date:                                                         | June 18, 2020                                                                                                  |
| View:                                                         | Northeast                                                                                                      |
| Caption:                                                      | Main entrance and ticket booth of the Lyons Theatre.                                                           |

#### Main Entrance and Ticket Booth View Northeast

June 18, 2020

Ticket Booth View Northeast

June 18, 2020

HAER No. NJ-XXXX (Page 7) LYONS THEATRE 14 Lincoln Place, Madison, Morris County, New Jersey