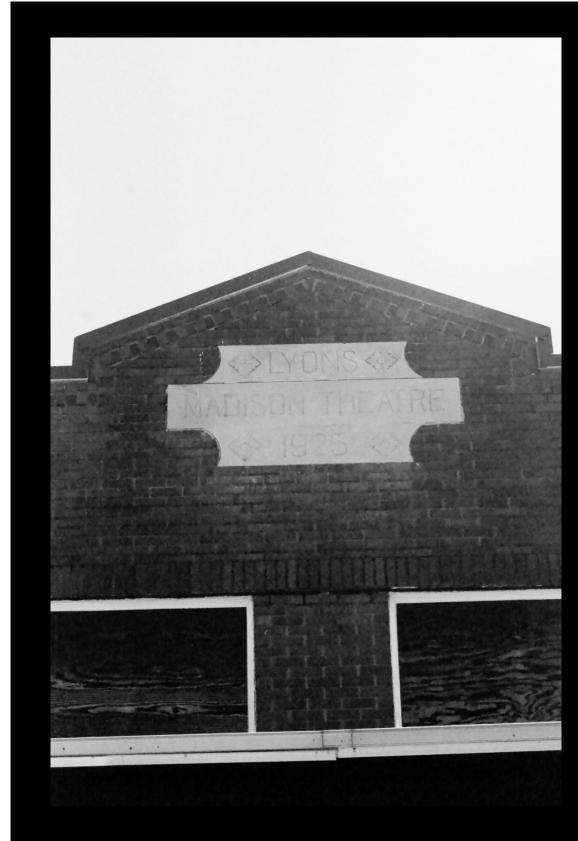

## INDEX TO PHOTOGRAPHS

LYONS THEATRE 14 Lincoln Place Madison, Morris County New Jersey

| Photograph No. | LYONS-06                                                           |
|----------------|--------------------------------------------------------------------|
| Photographer:  | Joseph Schuchman                                                   |
| Date:          | June 18, 2020                                                      |
| View:          | Northeast                                                          |
| Caption:       | Ticket booth, Lyons Theatre.                                       |
| Photograph No. | LYONS-07                                                           |
| Photographer:  | Joseph Schuchman                                                   |
| Date:          | June 18, 2020                                                      |
| View:          | Northeast                                                          |
| Caption:       | Underside of marque, Lyons Theatre.                                |
| Photograph No. | LYONS-08                                                           |
| Photographer:  | Joseph Schuchman                                                   |
| Date:          | June 18, 2020                                                      |
| View:          | Northwest                                                          |
| Caption:       | Underside of marque, Lyons Theatre.                                |
| Photograph No. | LYONS-09                                                           |
| Photographer:  | Joseph Schuchman                                                   |
| Date:          | June 18, 2020                                                      |
| View:          | Northeast                                                          |
| Caption:       | Signage display case and surround, Lyons Theatre                   |
| Photograph No. | LYONS-10                                                           |
| Photographer:  | Scott Wieczorek                                                    |
| Date:          | June 18, 2020                                                      |
| View:          | Northeast                                                          |
| Caption:       | Inscribed sign panel, front gable, "Lyons, Madison Theatre, 1925". |
|                |                                                                    |

HAER No. NJ-XXXX (Page 10) LYONS THEATRE 14 Lincoln Place, Madison, Morris County, New Jersey

Incised Panel, Façade Gable, "Lyons, Madison Theatre, 1925" Northeast

June 18, 2020

Scott Wieczorek