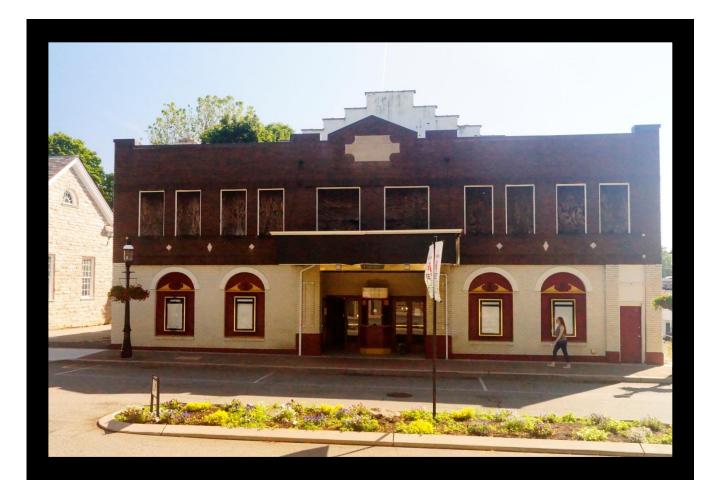

# INDEX TO PHOTOGRAPHS

LYONS THEATRE 14 Lincoln Place Madison, Morris County New Jersey

| Photograph No.<br>Photographer:<br>Date:<br>View:<br>Caption: | LYONS-01<br>Scott Wieczorek<br>June 18, 2020<br>Northeast<br>Front (southwest) elevation of the Lyons Theatre. |
|---------------------------------------------------------------|----------------------------------------------------------------------------------------------------------------|
| Photograph No.                                                | LYONS-02                                                                                                       |
| Photographer:<br>Date:                                        | Joseph Schuchman<br>June 18, 2020                                                                              |
| View:                                                         | Northeast                                                                                                      |
| Caption:                                                      | Front (southwest) elevation of the Lyons Theatre.                                                              |
| Photograph No.                                                | LYONS -03                                                                                                      |
| Photographer:                                                 | Joseph Schuchman                                                                                               |
| Date:                                                         | June 18, 2020                                                                                                  |
| View:                                                         | Northwest                                                                                                      |
| Caption:                                                      | Front (southwest) elevation of the Lyons Theatre.                                                              |
| Photograph No.                                                | LYONS -04                                                                                                      |
| Photographer:                                                 | Scott Wieczorek                                                                                                |
| Date:                                                         | June 18, 2020                                                                                                  |
| View:                                                         | Northwest                                                                                                      |
| Caption:                                                      | Front (southwest) elevation of the Lyons Theatre.                                                              |
| Photograph No.                                                | LYONS -05                                                                                                      |
| Photographer:                                                 | Joseph Schuchman                                                                                               |
| Date:                                                         | June 18, 2020                                                                                                  |
| View:                                                         | Northeast                                                                                                      |
| Caption:                                                      | Main entrance and ticket booth of the Lyons Theatre.                                                           |

HAER No. NJ-XXXX (Page 1) LYONS THEATRE 14 Lincoln Place, Madison, Morris County, New Jersey

Front (Southwest) Elevation View Northeast

June 18, 2020

Scott Wieczorek

HAER No. NJ-XXXX (Page 2) LYONS THEATRE 14 Lincoln Place, Madison, Morris County, New Jersey

Front (Southwest) Elevation View Northeast

June 18, 2020

HAER No. NJ-XXXX (Page 3) LYONS THEATRE 14 Lincoln Place, Madison, Morris County, New Jersey

Front (southwest) elevation View Northwest

June 18, 2020