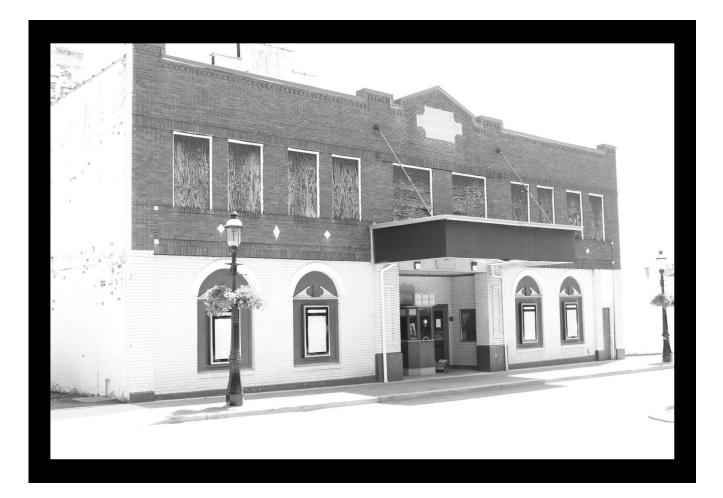

# INDEX TO PHOTOGRAPHS

LYONS THEATRE 14 Lincoln Place Madison, Morris County New Jersey

| Photograph No.<br>Photographer:<br>Date:<br>View:<br>Caption: | LYONS-01<br>Scott Wieczorek<br>June 18, 2020<br>Northeast<br>Front (southwest) elevation of the Lyons Theatre. |
|---------------------------------------------------------------|----------------------------------------------------------------------------------------------------------------|
| Photograph No.                                                | LYONS-02                                                                                                       |
| Photographer:<br>Date:                                        | Joseph Schuchman<br>June 18, 2020                                                                              |
| View:                                                         | Northeast                                                                                                      |
| Caption:                                                      | Front (southwest) elevation of the Lyons Theatre.                                                              |
| Photograph No.                                                | LYONS -03                                                                                                      |
| Photographer:                                                 | Joseph Schuchman                                                                                               |
| Date:                                                         | June 18, 2020                                                                                                  |
| View:                                                         | Northwest                                                                                                      |
| Caption:                                                      | Front (southwest) elevation of the Lyons Theatre.                                                              |
| Photograph No.                                                | LYONS -04                                                                                                      |
| Photographer:                                                 | Scott Wieczorek                                                                                                |
| Date:                                                         | June 18, 2020                                                                                                  |
| View:                                                         | Northwest                                                                                                      |
| Caption:                                                      | Front (southwest) elevation of the Lyons Theatre.                                                              |
| Photograph No.                                                | LYONS -05                                                                                                      |
| Photographer:                                                 | Joseph Schuchman                                                                                               |
| Date:                                                         | June 18, 2020                                                                                                  |
| View:                                                         | Northeast                                                                                                      |
| Caption:                                                      | Main entrance and ticket booth of the Lyons Theatre.                                                           |

HAER No. NJ-XXXX (Page 1) LYONS THEATRE 14 Lincoln Place, Madison, Morris County, New Jersey

Front (Southwest) Elevation View Northeast

June 18, 2020

Scott Wieczorek

HAER No. NJ-XXXX (Page 2) LYONS THEATRE 14 Lincoln Place, Madison, Morris County, New Jersey

Front (Southwest) Elevation View Northeast

June 18, 2020

HAER No. NJ-XXXX (Page 3) LYONS THEATRE 14 Lincoln Place, Madison, Morris County, New Jersey

Front (southwest) elevation View Northwest

June 18, 2020