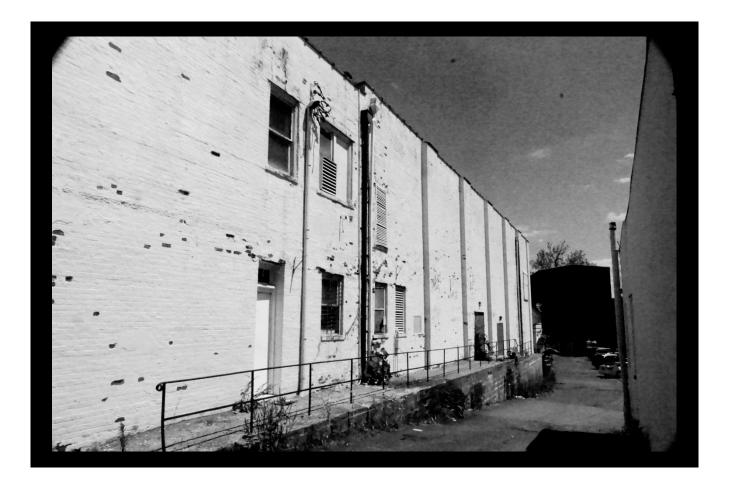

## INDEX TO PHOTOGRAPHS

LYONS THEATRE 14 Lincoln Place Madison, Morris County New Jersey

| Photograph No. | LYONS-11                                                  |
|----------------|-----------------------------------------------------------|
| Photographer:  | Joseph Schuchman                                          |
| Date:          | June 18, 2020                                             |
| View:          | Northeast                                                 |
| Caption:       | Stairwell entrance, front elevation, Lyons Theatre.       |
| Photograph No. | LYONS-12                                                  |
| Photographer:  | Joseph Schuchman                                          |
| Date:          | June 18, 2020                                             |
| View:          | Southwest                                                 |
| Caption:       | Detail of stepped gable, Lyons Theatre.                   |
| Photograph No. | LYONS-13                                                  |
| Photographer:  | Scott Wieczorek                                           |
| Date:          | June 18, 2020                                             |
| View:          | Northeast                                                 |
| Caption:       | Southeast elevation, Lyons Theatre.                       |
| Photograph No. | LYONS-14                                                  |
| Photographer:  | Joseph Schuchman                                          |
| Date:          | June 18, 2020                                             |
| View:          | Northwest                                                 |
| Caption:       | Retaining wall, southeast elevation, Lyons Theatre        |
| Photograph No. | LYONS-15                                                  |
| Photographer:  | Joseph Schuchman                                          |
| Date:          | June 18, 2020                                             |
| View:          | Southwest                                                 |
| Caption:       | Southeast and rear (northeast) elevations, Lyons Theatre. |
| Photograph No. | LYONS-16                                                  |
| Photographer:  | Scott Wieczorek                                           |
| Date:          | June 18, 2020                                             |
| View:          | Northeast                                                 |
| Caption:       | Northwest elevation, Lyons Theatre.                       |

## HAER No. NJ-XXXX (Page 8) LYONS THEATRE 14 Lincoln Place, Madison, Morris County, New Jersey

Detail of Underside of Marque View Northwest

> June 18, 2020

Signage Display Case View Northeast

June 18, 2020