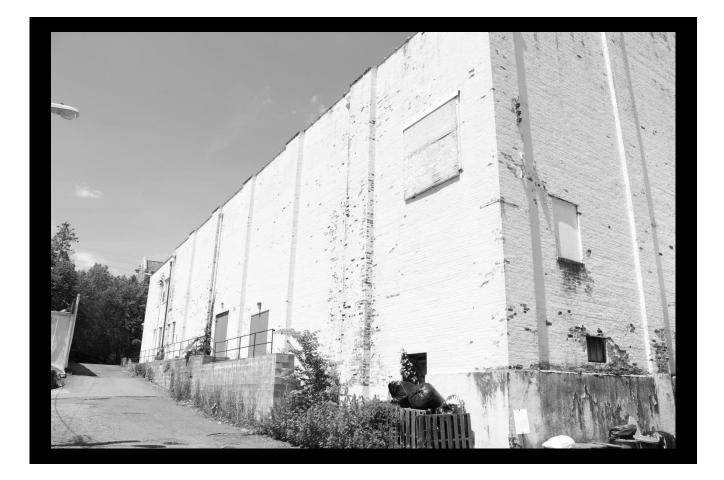

## INDEX TO PHOTOGRAPHS

LYONS THEATRE 14 Lincoln Place Madison, Morris County New Jersey

| Photograph No. | LYONS-11                                                  |
|----------------|-----------------------------------------------------------|
| Photographer:  | Joseph Schuchman                                          |
| Date:          | June 18, 2020                                             |
| View:          | Northeast                                                 |
| Caption:       | Stairwell entrance, front elevation, Lyons Theatre.       |
| Photograph No. | LYONS-12                                                  |
| Photographer:  | Joseph Schuchman                                          |
| Date:          | June 18, 2020                                             |
| View:          | Southwest                                                 |
| Caption:       | Detail of stepped gable, Lyons Theatre.                   |
| Photograph No. | LYONS-13                                                  |
| Photographer:  | Scott Wieczorek                                           |
| Date:          | June 18, 2020                                             |
| View:          | Northeast                                                 |
| Caption:       | Southeast elevation, Lyons Theatre.                       |
| Photograph No. | LYONS-14                                                  |
| Photographer:  | Joseph Schuchman                                          |
| Date:          | June 18, 2020                                             |
| View:          | Northwest                                                 |
| Caption:       | Retaining wall, southeast elevation, Lyons Theatre        |
| Photograph No. | LYONS-15                                                  |
| Photographer:  | Joseph Schuchman                                          |
| Date:          | June 18, 2020                                             |
| View:          | Southwest                                                 |
| Caption:       | Southeast and rear (northeast) elevations, Lyons Theatre. |
| Photograph No. | LYONS-16                                                  |
| Photographer:  | Scott Wieczorek                                           |
| Date:          | June 18, 2020                                             |
| View:          | Northeast                                                 |
| Caption:       | Northwest elevation, Lyons Theatre.                       |

Detail of Stepped Roofline Gable View Southwest

June 18, 2020

HAER No. NJ-XXXX (Page 13) LYONS THEATRE 14 Lincoln Place, Madison, Morris County, New Jersey

Southeast Elevation View Northeast

June 18, 2020