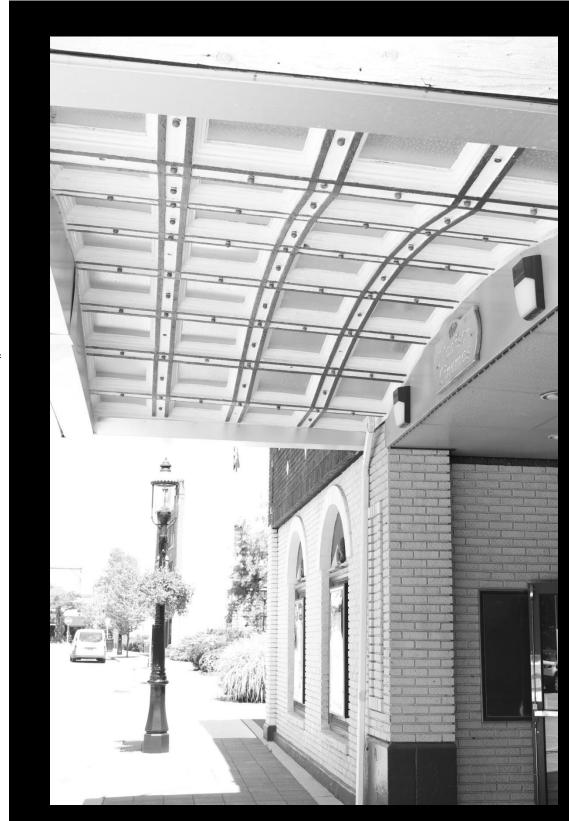

## INDEX TO PHOTOGRAPHS

LYONS THEATRE 14 Lincoln Place Madison, Morris County New Jersey

| Photograph No. | LYONS-06                                                           |
|----------------|--------------------------------------------------------------------|
| Photographer:  | Joseph Schuchman                                                   |
| Date:          | June 18, 2020                                                      |
| View:          | Northeast                                                          |
| Caption:       | Ticket booth, Lyons Theatre.                                       |
| Photograph No. | LYONS-07                                                           |
| Photographer:  | Joseph Schuchman                                                   |
| Date:          | June 18, 2020                                                      |
| View:          | Northeast                                                          |
| Caption:       | Underside of marque, Lyons Theatre.                                |
| Photograph No. | LYONS-08                                                           |
| Photographer:  | Joseph Schuchman                                                   |
| Date:          | June 18, 2020                                                      |
| View:          | Northwest                                                          |
| Caption:       | Underside of marque, Lyons Theatre.                                |
| Photograph No. | LYONS-09                                                           |
| Photographer:  | Joseph Schuchman                                                   |
| Date:          | June 18, 2020                                                      |
| View:          | Northeast                                                          |
| Caption:       | Signage display case and surround, Lyons Theatre                   |
| Photograph No. | LYONS-10                                                           |
| Photographer:  | Scott Wieczorek                                                    |
| Date:          | June 18, 2020                                                      |
| View:          | Northeast                                                          |
| Caption:       | Inscribed sign panel, front gable, "Lyons, Madison Theatre, 1925". |
|                |                                                                    |

#### Detail of Underside of Marque View Northeast

June 18, 2020

## HAER No. NJ-XXXX (Page 8) LYONS THEATRE 14 Lincoln Place, Madison, Morris County, New Jersey

Detail of Underside of Marque View Northwest

> June 18, 2020

Signage Display Case View Northeast

June 18, 2020