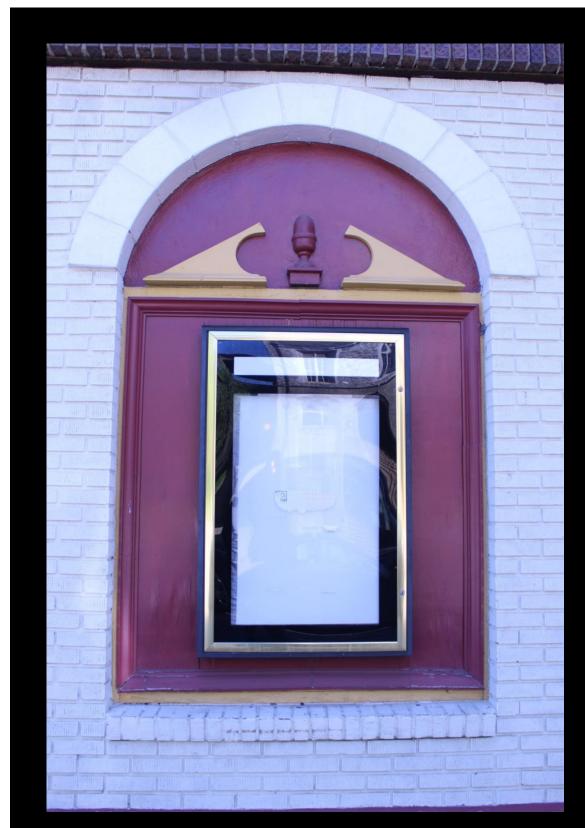

## INDEX TO PHOTOGRAPHS

LYONS THEATRE 14 Lincoln Place Madison, Morris County New Jersey

| Photograph No. | LYONS-06                                                           |
|----------------|--------------------------------------------------------------------|
| Photographer:  | Joseph Schuchman                                                   |
| Date:          | June 18, 2020                                                      |
| View:          | Northeast                                                          |
| Caption:       | Ticket booth, Lyons Theatre.                                       |
| Photograph No. | LYONS-07                                                           |
| Photographer:  | Joseph Schuchman                                                   |
| Date:          | June 18, 2020                                                      |
| View:          | Northeast                                                          |
| Caption:       | Underside of marque, Lyons Theatre.                                |
| Photograph No. | LYONS-08                                                           |
| Photographer:  | Joseph Schuchman                                                   |
| Date:          | June 18, 2020                                                      |
| View:          | Northwest                                                          |
| Caption:       | Underside of marque, Lyons Theatre.                                |
| Photograph No. | LYONS-09                                                           |
| Photographer:  | Joseph Schuchman                                                   |
| Date:          | June 18, 2020                                                      |
| View:          | Northeast                                                          |
| Caption:       | Signage display case and surround, Lyons Theatre                   |
| Photograph No. | LYONS-10                                                           |
| Photographer:  | Scott Wieczorek                                                    |
| Date:          | June 18, 2020                                                      |
| View:          | Northeast                                                          |
| Caption:       | Inscribed sign panel, front gable, "Lyons, Madison Theatre, 1925". |
|                |                                                                    |

## HAER No. NJ-XXXX (Page 8) LYONS THEATRE 14 Lincoln Place, Madison, Morris County, New Jersey

Detail of Underside of Marque View Northwest

> June 18, 2020

Signage Display Case View Northeast

June 18, 2020