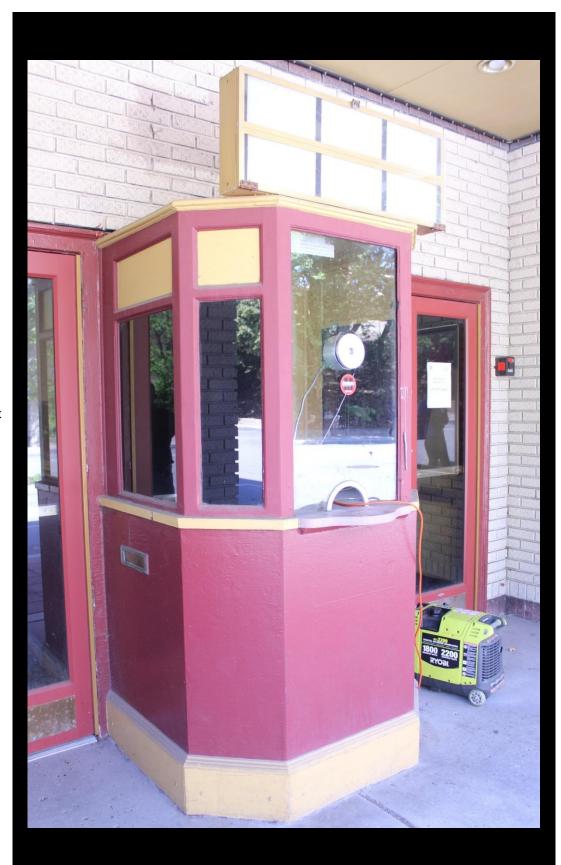

## INDEX TO PHOTOGRAPHS

LYONS THEATRE 14 Lincoln Place Madison, Morris County New Jersey

| Photograph No. | LYONS-06                                                           |
|----------------|--------------------------------------------------------------------|
| Photographer:  | Joseph Schuchman                                                   |
| Date:          | June 18, 2020                                                      |
| View:          | Northeast                                                          |
| Caption:       | Ticket booth, Lyons Theatre.                                       |
| Photograph No. | LYONS-07                                                           |
| Photographer:  | Joseph Schuchman                                                   |
| Date:          | June 18, 2020                                                      |
| View:          | Northeast                                                          |
| Caption:       | Underside of marque, Lyons Theatre.                                |
| Photograph No. | LYONS-08                                                           |
| Photographer:  | Joseph Schuchman                                                   |
| Date:          | June 18, 2020                                                      |
| View:          | Northwest                                                          |
| Caption:       | Underside of marque, Lyons Theatre.                                |
| Photograph No. | LYONS-09                                                           |
| Photographer:  | Joseph Schuchman                                                   |
| Date:          | June 18, 2020                                                      |
| View:          | Northeast                                                          |
| Caption:       | Signage display case and surround, Lyons Theatre                   |
| Photograph No. | LYONS-10                                                           |
| Photographer:  | Scott Wieczorek                                                    |
| Date:          | June 18, 2020                                                      |
| View:          | Northeast                                                          |
| Caption:       | Inscribed sign panel, front gable, "Lyons, Madison Theatre, 1925". |
|                |                                                                    |

#### Main Entrance and Ticket Booth View Northeast

June 18, 2020

Ticket Booth View Northeast

June 18, 2020

HAER No. NJ-XXXX (Page 7) LYONS THEATRE 14 Lincoln Place, Madison, Morris County, New Jersey