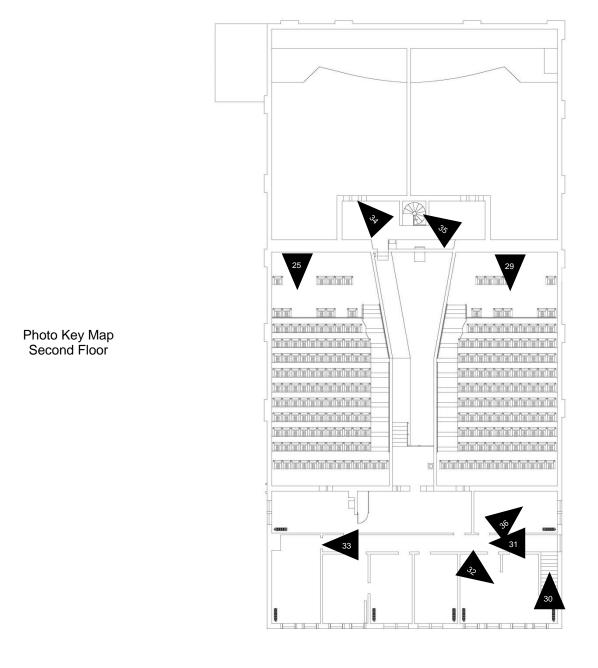

## INDEX TO PHOTOGRAPHS

LYONS THEATRE 14 Lincoln Place Madison, Morris County New Jersey

| Photograph No.                                                                                                                                                                      | LYONS-29                                                                                                                                                                                                                                                    |
|-------------------------------------------------------------------------------------------------------------------------------------------------------------------------------------|-------------------------------------------------------------------------------------------------------------------------------------------------------------------------------------------------------------------------------------------------------------|
| Photographer:                                                                                                                                                                       | Joseph Schuchman                                                                                                                                                                                                                                            |
| Date:                                                                                                                                                                               | June 18, 2020                                                                                                                                                                                                                                               |
| View:                                                                                                                                                                               | Southwest                                                                                                                                                                                                                                                   |
| Caption:                                                                                                                                                                            | Seating area, Theatre Four, Lyons Theatre.                                                                                                                                                                                                                  |
| _                                                                                                                                                                                   |                                                                                                                                                                                                                                                             |
| Photograph No.                                                                                                                                                                      | LYONS-30                                                                                                                                                                                                                                                    |
| Photographer:                                                                                                                                                                       | Joseph Schuchman                                                                                                                                                                                                                                            |
| Date:                                                                                                                                                                               | June 18, 2020                                                                                                                                                                                                                                               |
| View:                                                                                                                                                                               | Northeast                                                                                                                                                                                                                                                   |
| Caption:                                                                                                                                                                            | Stairwell access to second floor, Lyons Theatre.                                                                                                                                                                                                            |
| -                                                                                                                                                                                   |                                                                                                                                                                                                                                                             |
| Photograph No.                                                                                                                                                                      | LYONS-31                                                                                                                                                                                                                                                    |
| Photographer:                                                                                                                                                                       | Joseph Schuchman                                                                                                                                                                                                                                            |
| Date:                                                                                                                                                                               | June 18, 2020                                                                                                                                                                                                                                               |
| View:                                                                                                                                                                               | Northwest                                                                                                                                                                                                                                                   |
| Caption:                                                                                                                                                                            | Second floor access corridor looking towards rooftop access ladder, Lyons Theatre.                                                                                                                                                                          |
| -                                                                                                                                                                                   |                                                                                                                                                                                                                                                             |
|                                                                                                                                                                                     |                                                                                                                                                                                                                                                             |
| Photograph No.                                                                                                                                                                      | LYONS-32                                                                                                                                                                                                                                                    |
| Photograph No.<br>Photographer:                                                                                                                                                     | LYONS-32<br>Joseph Schuchman                                                                                                                                                                                                                                |
| •                                                                                                                                                                                   |                                                                                                                                                                                                                                                             |
| Photographer:                                                                                                                                                                       | Joseph Schuchman                                                                                                                                                                                                                                            |
| Photographer:<br>Date:<br>View:                                                                                                                                                     | Joseph Schuchman<br>June 18, 2020<br>Southeast                                                                                                                                                                                                              |
| Photographer:<br>Date:                                                                                                                                                              | Joseph Schuchman<br>June 18, 2020                                                                                                                                                                                                                           |
| Photographer:<br>Date:<br>View:                                                                                                                                                     | Joseph Schuchman<br>June 18, 2020<br>Southeast                                                                                                                                                                                                              |
| Photographer:<br>Date:<br>View:<br>Caption:<br>Photograph No.                                                                                                                       | Joseph Schuchman<br>June 18, 2020<br>Southeast<br>Second floor office, Lyons Theatre.                                                                                                                                                                       |
| Photographer:<br>Date:<br>View:<br>Caption:                                                                                                                                         | Joseph Schuchman<br>June 18, 2020<br>Southeast<br>Second floor office, Lyons Theatre.                                                                                                                                                                       |
| Photographer:<br>Date:<br>View:<br>Caption:<br>Photograph No.<br>Photographer:                                                                                                      | Joseph Schuchman<br>June 18, 2020<br>Southeast<br>Second floor office, Lyons Theatre.<br>LYONS-33<br>Joseph Schuchman                                                                                                                                       |
| Photographer:<br>Date:<br>View:<br>Caption:<br>Photograph No.<br>Photographer:<br>Date:<br>View:                                                                                    | Joseph Schuchman<br>June 18, 2020<br>Southeast<br>Second floor office, Lyons Theatre.<br>LYONS-33<br>Joseph Schuchman<br>June 18, 2020<br>Northwest                                                                                                         |
| Photographer:<br>Date:<br>View:<br>Caption:<br>Photograph No.<br>Photographer:<br>Date:                                                                                             | Joseph Schuchman<br>June 18, 2020<br>Southeast<br>Second floor office, Lyons Theatre.<br>LYONS-33<br>Joseph Schuchman<br>June 18, 2020                                                                                                                      |
| Photographer:<br>Date:<br>View:<br>Caption:<br>Photograph No.<br>Photographer:<br>Date:<br>View:<br>Caption:                                                                        | Joseph Schuchman<br>June 18, 2020<br>Southeast<br>Second floor office, Lyons Theatre.<br>LYONS-33<br>Joseph Schuchman<br>June 18, 2020<br>Northwest                                                                                                         |
| Photographer:<br>Date:<br>View:<br>Caption:<br>Photograph No.<br>Photographer:<br>Date:<br>View:<br>Caption:<br>Photograph No.                                                      | Joseph Schuchman<br>June 18, 2020<br>Southeast<br>Second floor office, Lyons Theatre.<br>LYONS-33<br>Joseph Schuchman<br>June 18, 2020<br>Northwest<br>Rooftop access ladder, Second Floor, Lyons Theatre.                                                  |
| Photographer:<br>Date:<br>View:<br>Caption:<br>Photograph No.<br>Photographer:<br>Date:<br>View:<br>Caption:                                                                        | Joseph Schuchman<br>June 18, 2020<br>Southeast<br>Second floor office, Lyons Theatre.<br>LYONS-33<br>Joseph Schuchman<br>June 18, 2020<br>Northwest<br>Rooftop access ladder, Second Floor, Lyons Theatre.                                                  |
| Photographer:<br>Date:<br>View:<br>Caption:<br>Photograph No.<br>Photographer:<br>Date:<br>View:<br>Caption:<br>Photograph No.<br>Photographer:                                     | Joseph Schuchman<br>June 18, 2020<br>Southeast<br>Second floor office, Lyons Theatre.<br>LYONS-33<br>Joseph Schuchman<br>June 18, 2020<br>Northwest<br>Rooftop access ladder, Second Floor, Lyons Theatre.                                                  |
| Photographer:<br>Date:<br>View:<br>Caption:<br>Photograph No.<br>Photographer:<br>Date:<br>View:<br>Caption:<br>Photograph No.<br>Photograph No.<br>Photographer:<br>Date:<br>Date: | Joseph Schuchman<br>June 18, 2020<br>Southeast<br>Second floor office, Lyons Theatre.<br>LYONS-33<br>Joseph Schuchman<br>June 18, 2020<br>Northwest<br>Rooftop access ladder, Second Floor, Lyons Theatre.<br>LYONS-34<br>Joseph Schuchman<br>June 18, 2020 |

## INDEX TO PHOTOGRAPHS

LYONS THEATRE 14 Lincoln Place Madison, Morris County New Jersey

| Photograph No.                  | LYONS-35                                              |
|---------------------------------|-------------------------------------------------------|
| Photographer:                   | Joseph Schuchman                                      |
| Date:                           | June 18, 2020                                         |
| View:                           | Northwest                                             |
| Caption:                        | Second Floor access, spiral staircase, Lyons Theatre. |
|                                 |                                                       |
|                                 |                                                       |
| Photograph No.                  | LYONS-36                                              |
| Photograph No.<br>Photographer: | LYONS-36<br>Joseph Schuchman                          |
| er                              |                                                       |
| Photographer:                   | Joseph Schuchman                                      |
| Photographer:<br>Date:          | Joseph Schuchman<br>June 18, 2020                     |