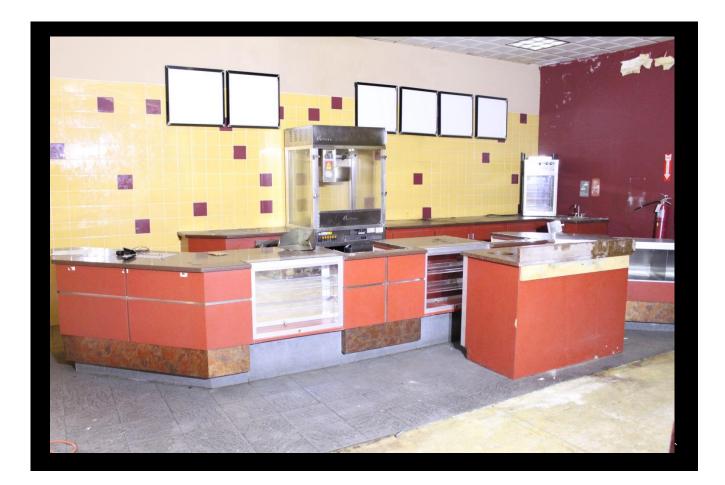

## INDEX TO PHOTOGRAPHS

LYONS THEATRE 14 Lincoln Place Madison, Morris County New Jersey

| Photograph No. | LYONS-17                                                                |
|----------------|-------------------------------------------------------------------------|
| Photographer:  | Scott Wieczorek                                                         |
| Date:          | June 18, 2020                                                           |
| View:          | Northeast                                                               |
| Caption:       | Single story shed, northwest elevation, Lyons Theatre.                  |
| Photograph No. | LYONS-18                                                                |
| Photographer:  | Joseph Schuchman                                                        |
| Date:          | June 18, 2020                                                           |
| View:          | Southwest                                                               |
| Caption:       | Rear elevation, Lyons Theatre.                                          |
| Photograph No. | LYONS-19                                                                |
| Photographer:  | Joseph Schuchman                                                        |
| Date:          | June 18, 2020                                                           |
| View:          | Southeast                                                               |
| Caption:       | Main entrance lobby and ticket booth, Lyons Theatre                     |
| Photograph No. | LYONS-20                                                                |
| Photographer:  | Joseph Schuchman                                                        |
| Date:          | June 18, 2020                                                           |
| View:          | Southwest                                                               |
| Caption:       | Concession Stand, Lyons Theatre                                         |
| Photograph No. | LYONS-21                                                                |
| Photographer:  | Joseph Schuchman                                                        |
| Date:          | June 18, 2020                                                           |
| View:          | Northeast                                                               |
| Caption:       | Light fixture, entrance lobby, Lyons Theatre.                           |
| Photograph No. | LYONS-22                                                                |
| Photographer:  | Joseph Schuchman                                                        |
| Date:          | June 18, 2020                                                           |
| View:          | Southwest                                                               |
| Caption:       | View of central corridor looking towards entrance lobby, Lyons Theatre. |

#### Main Entrance Lobby and Ticket Booth View Southeast

June 18, 2020

HAER No. NJ-XXXX (Page 20) LYONS THEATRE 14 Lincoln Place, Madison, Morris County, New Jersey

Concession Stand, View Southwest

June 18, 2020